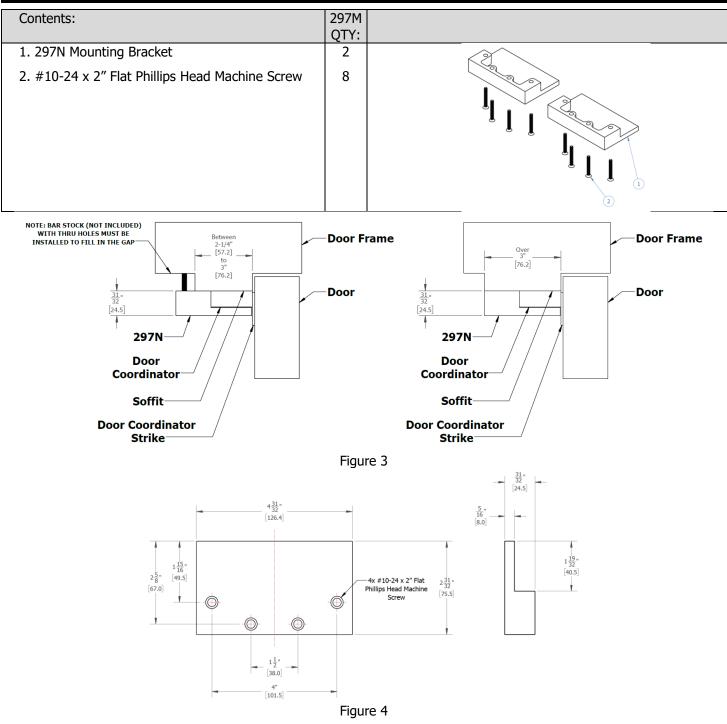

## 297N - Mounting Bracket for Soffit Width Over 2-1/4"

- 1. Position the 297N Mounting Brackets and mark the hole locations onto the frame
- 2. Drill and tap the hole locations
- 3. Mount the brackets with 8ea #10-24 x 2" Flat Phillips Head Machine Screw
- 4. Install the soffit applied hardware into the brackets