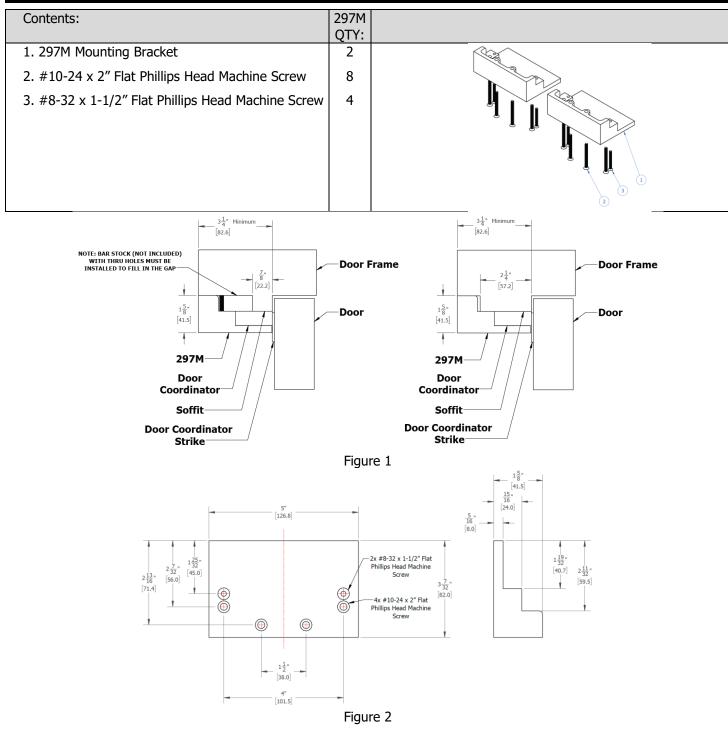

## 297M - Mounting Bracket for Soffit Width of 7/8" to 2-1/4"

- 1. Position the 297M Mounting Brackets and mark the hole locations onto the frame
- 2. Drill and tap the hole locations
- 3. Mount the brackets with the proper combination of  $#10-24 \times 2''$  Flat Phillips Head Machine Screw and  $#8-32 \times 1-1/2''$  Flat Phillips Head Machine Screw
- 4. Install the soffit applied hardware into the brackets